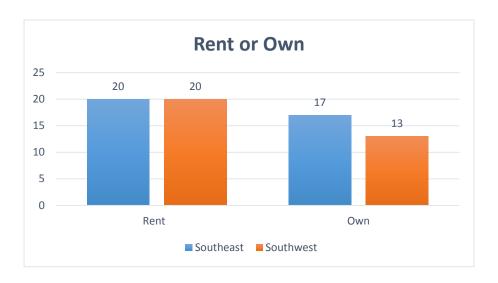

Question 12: Do you rent or own this space?

Question 13: If rent, is your lessor supportive of your business?

| Lessor Suppo | ortive                          |
|--------------|---------------------------------|
| 15%          | ■ Yes<br>■ No<br>■ I don't Know |