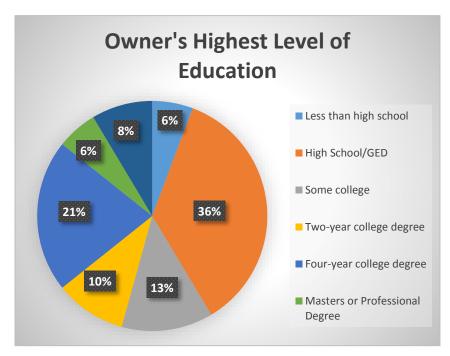

## **Question 4: Owners highest level of education**

The choices for this were as follows: Less than high school, High School/GED, Two-year college degree, four-year college degree, or Master's degree. If the owner attended a specific trade school, cooking school, etc. the response was marked down as a four-year college degree or two-year college degree depending on the length of the program. The results for owner's highest level of education are below.

| Owner's Highest<br>Level of Education | Owner    |
|---------------------------------------|----------|
| Level of Education                    | Response |
| Less than high school                 | 4        |
| High School/GED                       | 25       |
| Some college                          | 9        |
| Two-year college degree               | 7        |
| Four-year college degree              | 15       |
| Masters or<br>Professional Degree     | 4        |
| Declined Response                     | 6        |