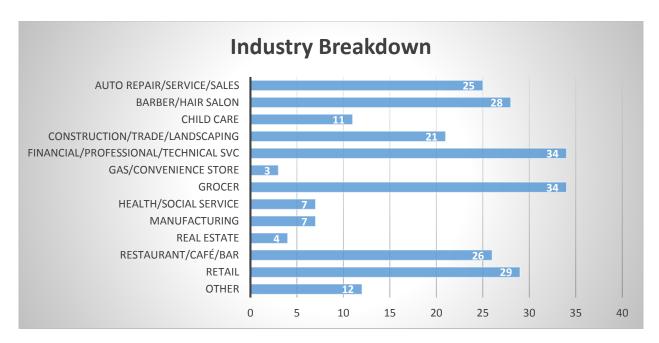

The business activity was broken down into various industries to better understand the diversity in business activity. The industry categories are as follows: Auto Repair/Service/Sales, Barber/Hair Salon, Construction/Trade/Landscaping, Child Care, Financial/Professional/Technical Service, Gas/Convenience Store, Grocer, Health/Social Service, Manufacturing, Real Estate, Restaurant/Café/Bar, Retail, and Other. For South Lancaster City the industry breakdown can be seen in this following chart and graph.

| Industry                             | % of Businesses in Industry | Industry              | % of Businesses in Industry |
|--------------------------------------|-----------------------------|-----------------------|-----------------------------|
| Auto Repair/Service/Sales            | 10%                         | Grocer                | 14%                         |
| Barber/Hair Salon                    | 12%                         | Health/Social Service | 3%                          |
| Child Care                           | 5%                          | Manufacturing         | 3%                          |
| Construction/Trade/Landscaping       | 9%                          | Other                 | 5%                          |
| Financial/Professional/Technical Svc | 14%                         | Real Estate           | 2%                          |
| Gas/Convenience Store                | 1%                          | Restaurant/Café/Bar   | 11%                         |
|                                      |                             | Retail                | 12%                         |