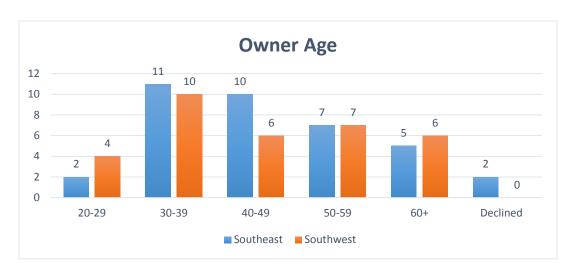

Question 1: Owner Age

| Age Range | Owners Who Identified |
|-----------|-----------------------|
| 20-29     | 6                     |
| 30-39     | 21                    |
| 40-49     | 16                    |
| 50-59     | 14                    |
| 60+       | 11                    |
| Declined  | 2                     |