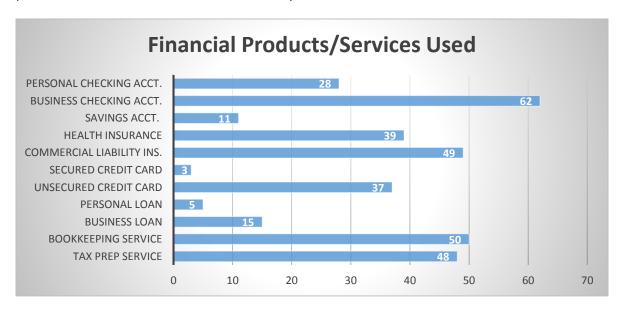

Question 9: What type of financial products or services do you use?

When giving the survey the options would be read off one by one, and the owner would indicated whether or not they used them after each one was listed. This method was applied to insure the owner remembered each option and clarification could be made after each financial product or service was listed. The choices given were as follows: Personal Checking Account, Business Checking Account., Savings Account., Health Insurance, Commercial Liability Insurance, Secured Credit Card, Unsecured Credit Card, Personal Loan, Business Loan, Bookkeeping Service (accountant or QuickBooks), and Tax Preparation Service. It is important to note that all of these financial products or services must be used for the business. For example if a business owner has an unsecured credit card for their own personal use, but do not use it for business expenses it would not be counted.

| Financial Products/Services Used | Response % |
|----------------------------------|------------|
| Personal Checking Acct.          | 40%        |
| <b>Business Checking Acct.</b>   | 89%        |
| Savings Acct.                    | 16%        |
| Health Insurance                 | 56%        |
| Commercial Liability Ins.        | 70%        |
| Secured Credit Card              | 4%         |
| Unsecured Credit Card            | 53%        |
| Personal Loan                    | 7%         |
| Business Loan                    | 21%        |
| <b>Bookkeeping Service</b>       | 71%        |
| Tax Prep Service                 | 69%        |