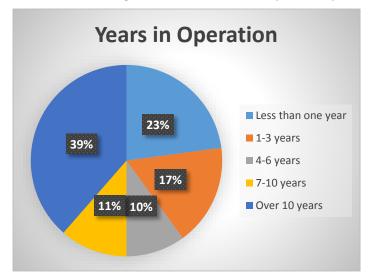

## Question 7: How long has your business been operating?

The years in operation referred to how long the business has been in operation under the current manager. The only exception to this is a family business that has been passed down. This was broken down in segments of: Less than one year, 1-3 years, 4-6 years, 7-10 years, and Over 10 years.

| Years in Operation | Response |
|--------------------|----------|
| Less than one year | 16       |
| 1-3 years          | 12       |
| 4-6 years          | 7        |
| 7-10 years         | 8        |
| Over 10 years      | 27       |