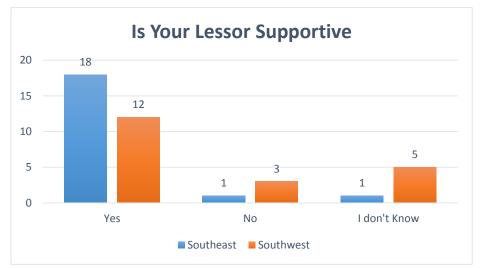

Question 12: Do you rent or own this space?

Question 13: If rent, is your lessor supportive of your business?

| Lessor Suppo | ortive                          |
|--------------|---------------------------------|
| 15%          | ■ Yes<br>■ No<br>■ I don't Know |

| Lessor<br>Supportive | Response |
|----------------------|----------|
| Yes                  | 30       |
| No                   | 4        |
| I don't know         | 6        |