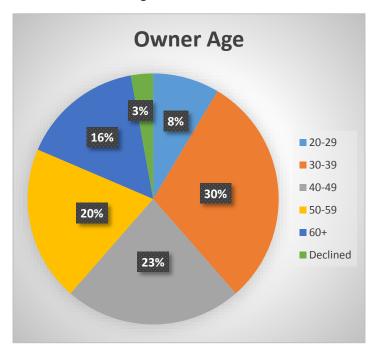

Question 1: Owner Age

| Age Range | Owners Who Identified |
|-----------|-----------------------|
| 20-29     | 6                     |
| 30-39     | 21                    |
| 40-49     | 16                    |
| 50-59     | 14                    |
| 60+       | 11                    |
| Declined  | 2                     |