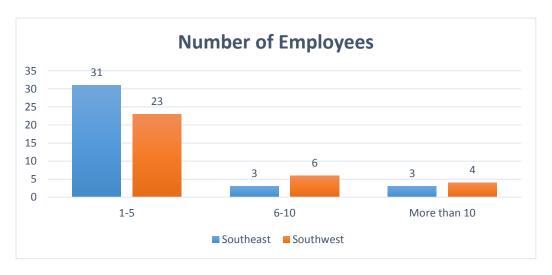

#### **Question 8: Number of Employees**

The ranges for employees were broken down as follows: 1-5, 6-10, or More than 10. The results are shown in the following chart and graph.

| Number of<br>Employees | Response |
|------------------------|----------|
| 1-5                    | 54       |
| 6-10                   | 9        |
| More than              | 7        |