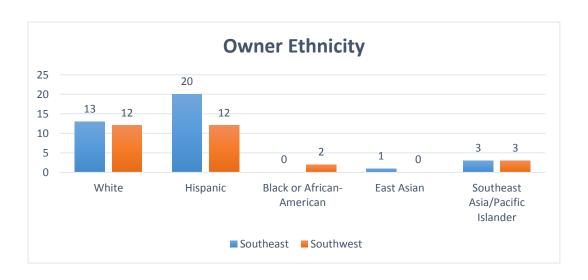

## **Question 3: Owner Ethnicity**

If the business was owned or operated by multiple people of differing genders, we then asked who assumed the most responsibility or control over the company. The categories for ethnicity coincided with the recent census surveys as well as standard survey choices. The results for gender and ethnicity are below.

| Owner<br>Gender | Number Who<br>Identified |
|-----------------|--------------------------|
| Male            | 50                       |
| Female          | 20                       |

| Owner Ethnicity                      | Number Who<br>Identified |
|--------------------------------------|--------------------------|
| White                                | 29                       |
| Hispanic                             | 32                       |
| Black or African-<br>American        | 2                        |
| East Asian                           | 1                        |
| Southeast<br>Asia/Pacific Islander   | 6                        |
| Middle Eastern                       | 0                        |
| Native<br>American/Native<br>Alaskan | 0                        |