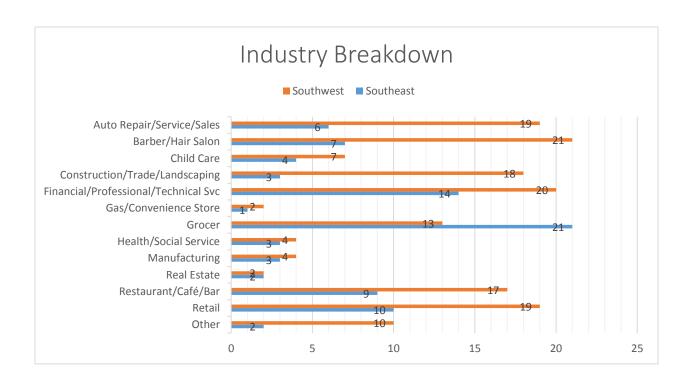

The business activity was broken down into various industries to better understand the diversity in business activity. The industry categories are as follows: Auto Repair/Service/Sales, Barber/Hair Salon, Construction/Trade/Landscaping, Child Care, Financial/Professional/Technical Service, Gas/Convenience Store, Grocer, Health/Social Service, Manufacturing, Real Estate, Restaurant/Café/Bar, Retail, and Other. For South Lancaster City the industry breakdown can be seen in this following chart and graph.

| Industry                             | % of Businesses in Industry | Industry              | % of Businesses in Industry |
|--------------------------------------|-----------------------------|-----------------------|-----------------------------|
| Auto Repair/Service/Sales            | 10%                         | Grocer                | 14%                         |
| Barber/Hair Salon                    | 12%                         | Health/Social Service | 3%                          |
| Child Care                           | 5%                          | Manufacturing         | 3%                          |
| Construction/Trade/Landscaping       | 9%                          | Other                 | 5%                          |
| Financial/Professional/Technical Svc | 14%                         | Real Estate           | 2%                          |
| Gas/Convenience Store                | 1%                          | Restaurant/Café/Bar   | 11%                         |
|                                      |                             | Retail                | 12%                         |

Overall, there were not significant differences between the Southeast and Southwest. The biggest differences came in the amount of total businesses as well as the breakdown by industry. The Southwest had nearly double the amount of businesses compared to the Southeast. Due to this the Southwest had more businesses in each individual industry, except for Grocers.