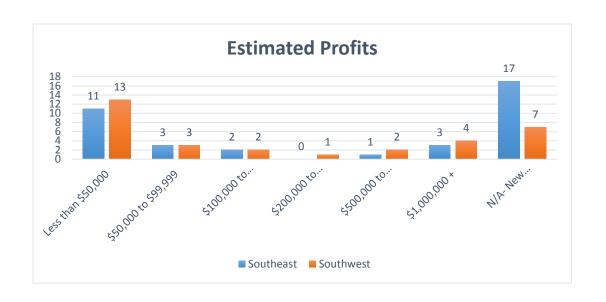

## Question 6: Estimated profits from last year

The possible responses were: Less than \$50,000, \$50,000 to \$99,999, \$100,000 to \$199,999, \$200,000 to \$499,999, \$500,000 to \$999,999, \$1,000,000 +, or N/A. N/A implies that the business has been operating for less than one full year, the owner could not give an accurate estimate, or they simply refused to divulge the information. The results are below.

| Estimated Profits             | Response |
|-------------------------------|----------|
| Less than \$50,000            | 24       |
| \$50,000 to \$99,999          | 6        |
| \$100,000 to \$199,999        | 4        |
| \$200,000 to \$499,999        | 1        |
| \$500,000 to \$999,999        | 4        |
| \$1,000,000 +                 | 7        |
| N/A- New<br>business/Declined | 24       |