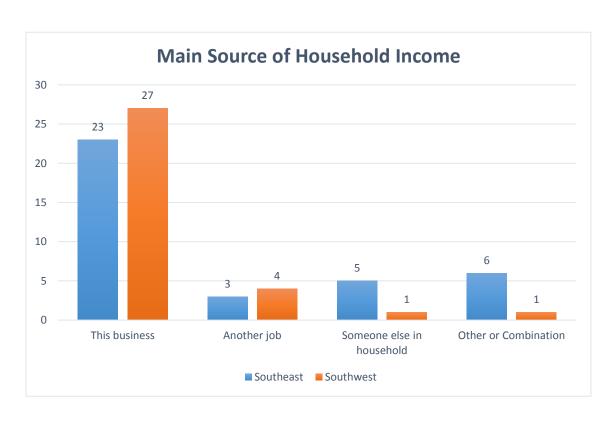

Question 5: Main source of household income

The choices for this question were: This business, another job, someone else in the household, other or combination. The results are below.

| Main Source of<br>Household<br>Income | Owner<br>Response |
|---------------------------------------|-------------------|
| This business                         | 50                |
| Another job                           | 7                 |
| Someone else in household             | 6                 |
| Other or Combination                  | 7                 |