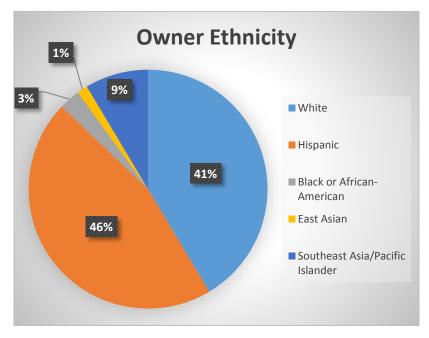

## **Question 3: Owner Ethnicity**

If the business was owned or operated by multiple people of differing genders, we then asked who assumed the most responsibility or control over the company. The categories for ethnicity coincided with the recent census surveys as well as standard survey choices. The results for gender and ethnicity are below.

| Owner<br>Gender | Number Who<br>Identified |
|-----------------|--------------------------|
| Male            | 50                       |
| Female          | 20                       |

| Owner Ethnicity                      | Number Who<br>Identified |
|--------------------------------------|--------------------------|
| White                                | 29                       |
| Hispanic                             | 32                       |
| Black or African-<br>American        | 2                        |
| East Asian                           | 1                        |
| Southeast<br>Asia/Pacific Islander   | 6                        |
| Middle Eastern                       | 0                        |
| Native<br>American/Native<br>Alaskan | 0                        |