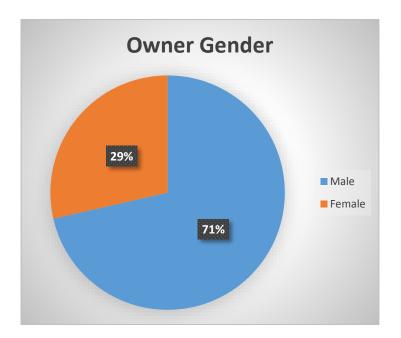

## **Question 2: Owner Gender**

| Owner<br>Gender | Number Who<br>Identified |
|-----------------|--------------------------|
| Male            | 50                       |
| Female          | 20                       |

| Owner Ethnicity                      | Number Who<br>Identified |
|--------------------------------------|--------------------------|
| White                                | 29                       |
| Hispanic                             | 32                       |
| Black or African-<br>American        | 2                        |
| East Asian                           | 1                        |
| Southeast<br>Asia/Pacific Islander   | 6                        |
| Middle Eastern                       | 0                        |
| Native<br>American/Native<br>Alaskan | 0                        |