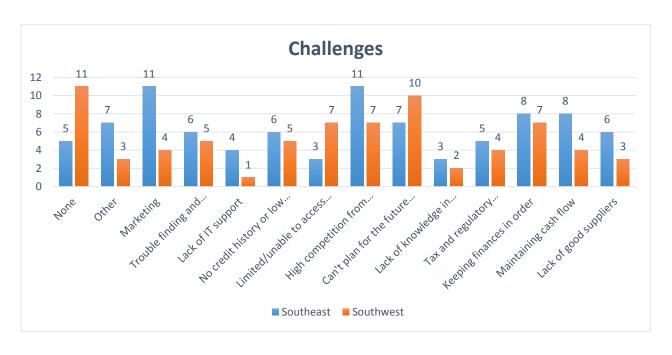

## Question 14: Challenges you face as a business owner?

Similar to the 'financial products/services' question, the possible choices were listed one by one while the owner indicated whether they perceived each to be a challenge for them or not. The possible choices were as follows: Lack of good suppliers, maintaining cash flow, keeping finances in order, tax and regulatory compliance is too complicated, lack of knowledge in business management/administration, can't plan for the future due to uncertain economic conditions, high competition from other businesses, limited/unable to access financial products or services, no credit history or low credit score, lack of IT support, trouble finding and retaining the right employees, marketing, or other. The results are shown below.

| Challenges                       | Business Response | Challenges           | Business Response |
|----------------------------------|-------------------|----------------------|-------------------|
|                                  |                   | Limited/unable to    |                   |
|                                  |                   | access financial     |                   |
| Lack of good suppliers           | 13%               | products/services    | 14%               |
|                                  |                   | No credit history or |                   |
| Maintaining cash flow            | 17%               | low credit score     | 16%               |
| Keeping finances in order        | 21%               | Lack of IT support   | 7%                |
| Tax and regulatory compliance is |                   | Trouble finding and  |                   |
| too complicated                  | 13%               | retaining employees  | 16%               |
| Lack of knowledge in business    |                   |                      |                   |
| mgmt/admin                       | 7%                | Marketing            | 21%               |
| Can't plan for the future due to |                   |                      |                   |
| uncertain economic conditions    | 24%               | Other                | 14%               |
| High competition from other      |                   |                      |                   |
| businesses                       | 26%               | None:                | 10%               |