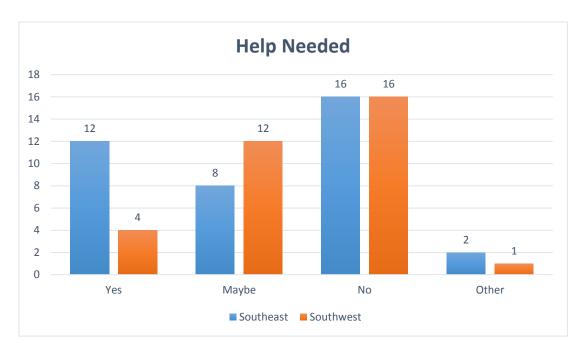

Question 15: Do you need some assistance regarding the challenges listed above?

| Help Needed | Response |
|-------------|----------|
| Yes         | 15       |
| Maybe       | 20       |
| No          | 32       |
| Other       | 2        |