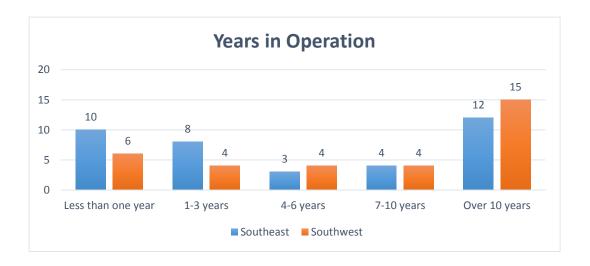

## Question 7: How long has your business been operating?

The years in operation referred to how long the business has been in operation under the current manager. The only exception to this is a family business that has been passed down. This was broken down in segments of: Less than one year, 1-3 years, 4-6 years, 7-10 years, and Over 10 years.

| Years in Operation | Response |
|--------------------|----------|
| Less than one year | 16       |
| 1-3 years          | 12       |
| 4-6 years          | 7        |
| 7-10 years         | 8        |
| Over 10 years      | 27       |