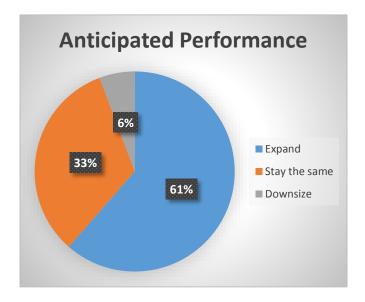

Question 11: How do you anticipate your business to grow this year?

The survey responses possible were as follows: expand, stay the same, or downsize. Expanding could indicated an increase in profits, employees, space, etc. Essentially any increase in the overall dynamics of the business would be considered an expansion for this study. 'Stay the same' indicates they expect the same outcomes as the previous year(s), and have no intention of changing the structure

in the business. 'Downsize' indicates they expect their business is on a downward trend, and/or they need to cut expenses (employees, wages, space). The results for anticipated performance are below.

| Anticipation for next year | Business<br>Response |
|----------------------------|----------------------|
| Expand                     | 43                   |
| Stay the same              | 23                   |
| Downsize                   | 4                    |