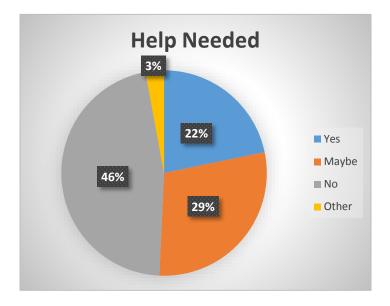

Question 15: Do you need some assistance regarding the challenges listed above?

| Help Needed | Response |
|-------------|----------|
| Yes         | 15       |
| Maybe       | 20       |
| No          | 32       |
| Other       | 2        |