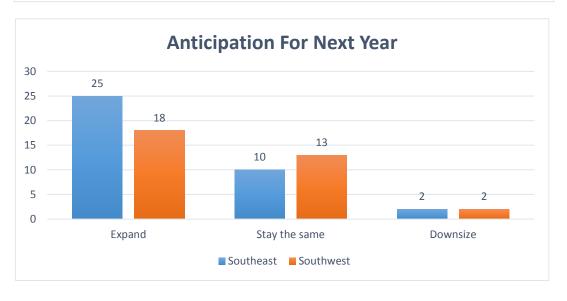

Question 11: How do you anticipate your business to grow this year?

The survey responses possible were as follows: expand, stay the same, or downsize. Expanding could indicated an increase in profits, employees, space, etc. Essentially any increase in the overall dynamics of the business would be considered an expansion for this study. 'Stay the same' indicates they expect the same outcomes as the previous year(s), and have no intention of changing the structure

in the business. 'Downsize' indicates they expect their business is on a downward trend, and/or they need to cut expenses (employees, wages, space). The results for anticipated performance are below.

| Anticipation for next year | Business<br>Response |
|----------------------------|----------------------|
| Expand                     | 43                   |
| Stay the same              | 23                   |
| Downsize                   | 4                    |