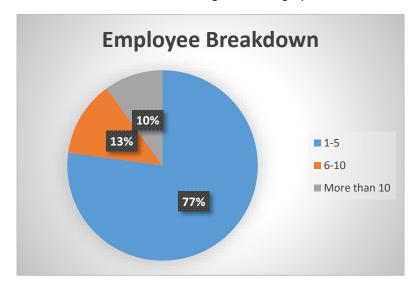

#### **Question 8: Number of Employees**

The ranges for employees were broken down as follows: 1-5, 6-10, or More than 10. The results are shown in the following chart and graph.

| Number of<br>Employees | Response |
|------------------------|----------|
| 1-5                    | 54       |
| 6-10                   | 9        |
| More than              | 7        |