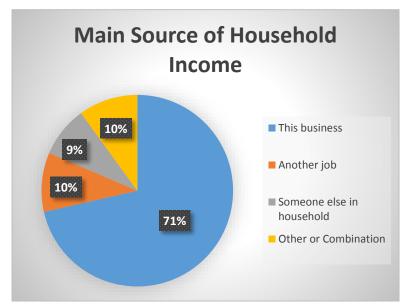

Question 5: Main source of household income

The choices for this question were: This business, another job, someone else in the household, other or combination. The results are below.

| Main Source of<br>Household<br>Income | Owner<br>Response |
|---------------------------------------|-------------------|
| This business                         | 50                |
| Another job                           | 7                 |
| Someone else in household             | 6                 |
| Other or Combination                  | 7                 |