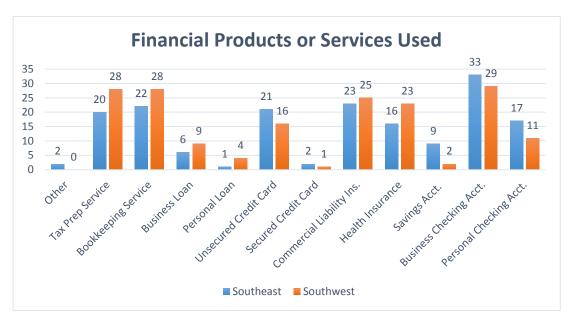

Question 9: What type of financial products or services do you use?

When giving the survey the options would be read off one by one, and the owner would indicated whether or not they used them after each one was listed. This method was applied to insure the owner remembered each option and clarification could be made after each financial product or service was listed. The choices given were as follows: Personal Checking Account, Business Checking Account., Savings Account., Health Insurance, Commercial Liability Insurance, Secured Credit Card, Unsecured Credit Card, Personal Loan, Business Loan, Bookkeeping Service (accountant or QuickBooks), and Tax Preparation Service. It is important to note that all of these financial products or services must be used for the business. For example if a business owner has an unsecured credit card for their own personal use, but do not use it for business expenses it would not be counted.

| Financial Products/Services Used | Response % |
|----------------------------------|------------|
| Personal Checking Acct.          | 40%        |
| <b>Business Checking Acct.</b>   | 89%        |
| Savings Acct.                    | 16%        |
| Health Insurance                 | 56%        |
| Commercial Liability Ins.        | 70%        |
| Secured Credit Card              | 4%         |
| Unsecured Credit Card            | 53%        |
| Personal Loan                    | 7%         |
| Business Loan                    | 21%        |
| <b>Bookkeeping Service</b>       | 71%        |
| Tax Prep Service                 | 69%        |