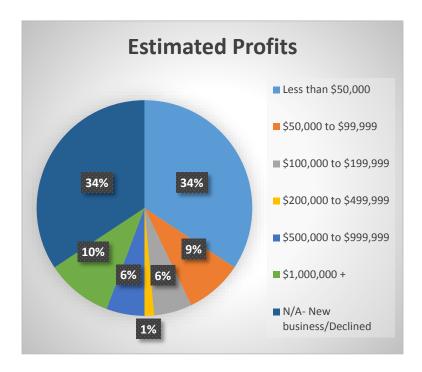

## Question 6: Estimated profits from last year

The possible responses were: Less than \$50,000, \$50,000 to \$99,999, \$100,000 to \$199,999, \$200,000 to \$499,999, \$500,000 to \$999,999, \$1,000,000 +, or N/A. N/A implies that the business has been operating for less than one full year, the owner could not give an accurate estimate, or they simply refused to divulge the information. The results are below.

| Estimated Profits             | Response |
|-------------------------------|----------|
| Less than \$50,000            | 24       |
| \$50,000 to \$99,999          | 6        |
| \$100,000 to \$199,999        | 4        |
| \$200,000 to \$499,999        | 1        |
| \$500,000 to \$999,999        | 4        |
| \$1,000,000 +                 | 7        |
| N/A- New<br>business/Declined | 24       |