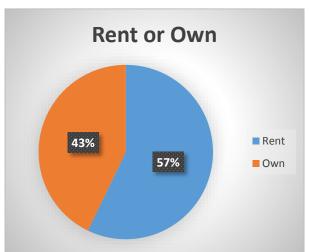

Question 12: Do you rent or own this space?

Question 13: If rent, is your lessor supportive of your business?

| Lessor Suppo | ortive                          |
|--------------|---------------------------------|
| 15%          | ■ Yes<br>■ No<br>■ I don't Know |