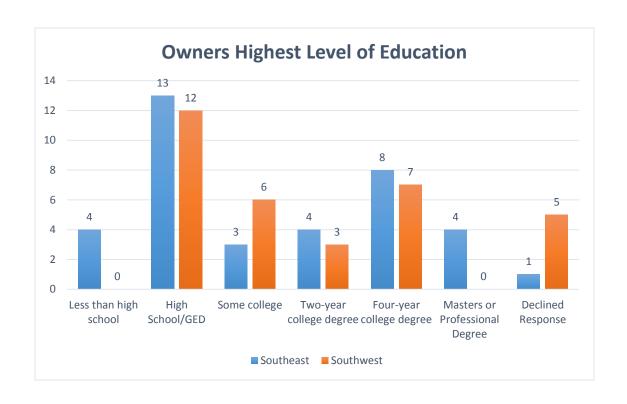

## **Question 4: Owners highest level of education**

The choices for this were as follows: Less than high school, High School/GED, Two-year college degree, four-year college degree, or Master's degree. If the owner attended a specific trade school, cooking school, etc. the response was marked down as a four-year college degree or two-year college degree depending on the length of the program. The results for owner's highest level of education are below.

| Owner's Highest<br>Level of Education | Owner    |
|---------------------------------------|----------|
| Level of Education                    | Response |
| Less than high school                 | 4        |
| High School/GED                       | 25       |
| Some college                          | 9        |
| Two-year college degree               | 7        |
| Four-year college degree              | 15       |
| Masters or<br>Professional Degree     | 4        |
| Declined Response                     | 6        |