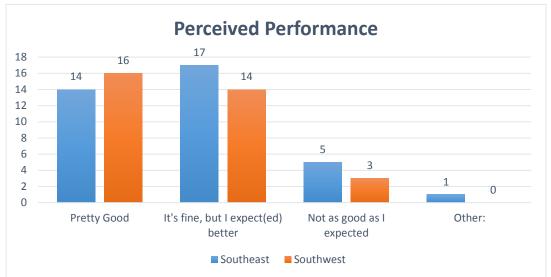

Question 10: How do you perceive your business is doing right now?

This could mean over the past year, since they started the business, or even recent trends. The choices for this response were 'pretty good', 'it is fine but I expect(ed) a better outcome', or 'not as good as I expected'. This is an extremely subjective question and response so results are to be taken as a pure reflection of their business profits or lack of. It also should be noted that it may be difficult for a business owner to admit that their business is not doing well or as well as they would like, furthering the point that these results are not to be assumed completely accurate. The results for perceived performance are below.

| Perceived<br>Performance | Business<br>Response |
|--------------------------|----------------------|
|                          |                      |
| Pretty Good              | 30                   |
| It's fine, but I         |                      |
| expect(ed) better        |                      |
| outcomes                 | 31                   |
| Not as good as I         |                      |
| expected                 | 8                    |
|                          |                      |
| Other:                   | 1                    |