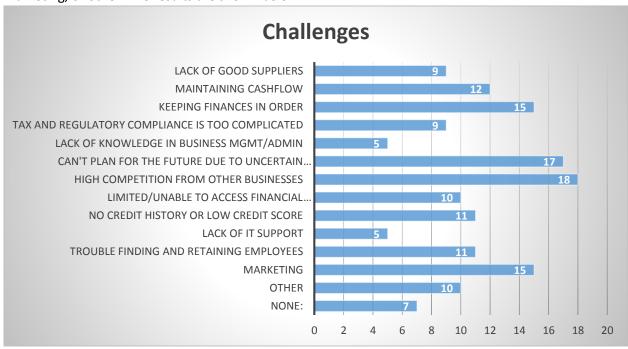

## Question 14: Challenges you face as a business owner?

Similar to the 'financial products/services' question, the possible choices were listed one by one while the owner indicated whether they perceived each to be a challenge for them or not. The possible choices were as follows: Lack of good suppliers, maintaining cash flow, keeping finances in order, tax and regulatory compliance is too complicated, lack of knowledge in business management/administration, can't plan for the future due to uncertain economic conditions, high competition from other businesses, limited/unable to access financial products or services, no credit history or low credit score, lack of IT support, trouble finding and retaining the right employees, marketing, or other. The results are shown below.

| Challenges                       | Business Response | Challenges           | Business Response |
|----------------------------------|-------------------|----------------------|-------------------|
|                                  |                   | Limited/unable to    |                   |
|                                  |                   | access financial     |                   |
| Lack of good suppliers           | 13%               | products/services    | 14%               |
|                                  |                   | No credit history or |                   |
| Maintaining cash flow            | 17%               | low credit score     | 16%               |
| Keeping finances in order        | 21%               | Lack of IT support   | 7%                |
| Tax and regulatory compliance is |                   | Trouble finding and  |                   |
| too complicated                  | 13%               | retaining employees  | 16%               |
| Lack of knowledge in business    |                   |                      |                   |
| mgmt/admin                       | 7%                | Marketing            | 21%               |
| Can't plan for the future due to |                   |                      |                   |
| uncertain economic conditions    | 24%               | Other                | 14%               |
| High competition from other      |                   |                      |                   |
| businesses                       | 26%               | None:                | 10%               |