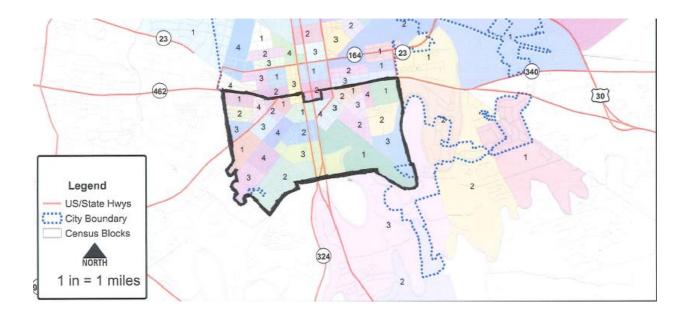

#### V. Results:

Over the course of two and a half months ASSETS Lancaster verified, surveyed, and mapped the business activity in Lancaster City that existed south of King Street. The results found 241 businesses in existence. 85 of these businesses were found to be located in the Southeast (south of King Street, east of Queen Street), while 156 businesses are located in the Southwest (south of King Street, west of Queen Street). It is important to note that this total business count excludes registered non-profits, banks, law firms/offices, and government offices. The focus area of this research can be seen in the following image:

This focus area was chosen based on city limits as well by the boundaries used by the Lancaster County Planning Commission. As shown on this map, the 0-100 blocks of West and East King Street were also excluded.