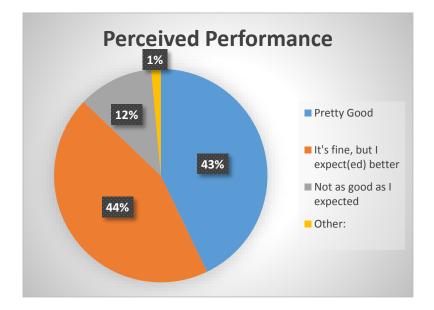

Question 10: How do you perceive your business is doing right now?

This could mean over the past year, since they started the business, or even recent trends. The choices for this response were 'pretty good', 'it is fine but I expect(ed) a better outcome', or 'not as good as I expected'. This is an extremely subjective question and response so results are to be taken as a pure reflection of their business profits or lack of. It also should be noted that it may be difficult for a business owner to admit that their business is not doing well or as well as they would like, furthering the point that these results are not to be assumed completely accurate. The results for perceived performance are below.

| Perceived<br>Performance | Business<br>Response |
|--------------------------|----------------------|
|                          |                      |
| Pretty Good              | 30                   |
| It's fine, but I         |                      |
| expect(ed) better        |                      |
| outcomes                 | 31                   |
| Not as good as I         |                      |
| expected                 | 8                    |
|                          |                      |
| Other:                   | 1                    |