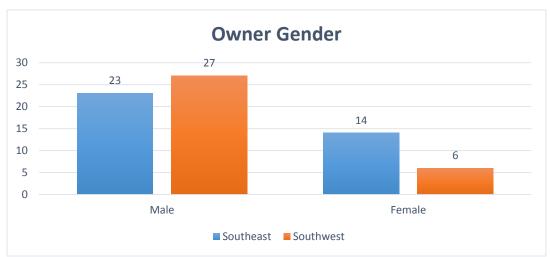

## **Question 2: Owner Gender**

| Owner<br>Gender | Number Who<br>Identified |
|-----------------|--------------------------|
| Male            | 50                       |
| Female          | 20                       |

| Owner Ethnicity                      | Number Who<br>Identified |
|--------------------------------------|--------------------------|
| White                                | 29                       |
| Hispanic                             | 32                       |
| Black or African-<br>American        | 2                        |
| East Asian                           | 1                        |
| Southeast<br>Asia/Pacific Islander   | 6                        |
| Middle Eastern                       | 0                        |
| Native<br>American/Native<br>Alaskan | 0                        |