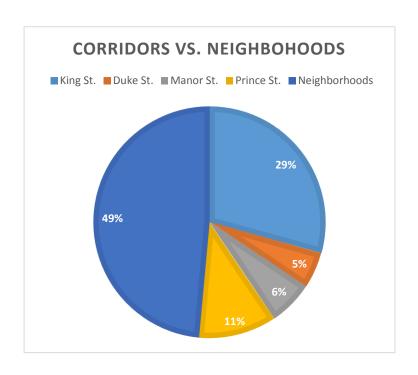

#### Corridors - Neighborhoods

In Lancaster City there are considered to be multiple streets that act as corridors into the city. The corridors are King St., Duke St., Prince St., and Manor Street. It is unsurprising to find that there is a lot of business activity happening along these streets. However, these four streets only account for about half of the business activity in South Lancaster City. The breakdown for these corridors compared to the neighborhoods can be seen below.

| Corridor vs<br>Neighborhoods | Total<br>Number of<br>businesses |
|------------------------------|----------------------------------|
| King St.                     | 70                               |
| Duke St.                     | 12                               |
| Manor St.                    | 15                               |
| Prince St.                   | 26                               |
| Neighborhoods                | 116                              |

From the breakdown you can see that King St. is clearly the most densely populated with businesses accounting for almost 30% of all business in South Lancaster City, while Duke St. is very utilized for its size and location.